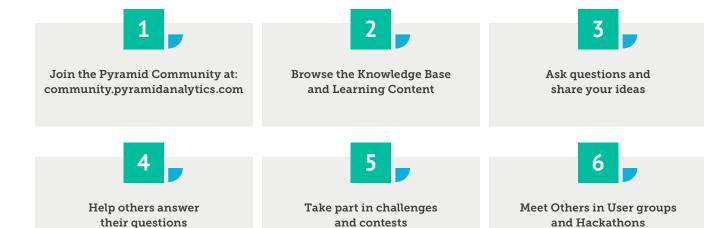

## **Pyramid User Community**

The Pyramid User Community offers a broad set of features to learn, share and interact with peers from all over the globe. Access our Technical Knowledge Base, and learn more about new features and product updates. Check the Tips & Tricks and Best Practices shared. Or simply ask for help from thousands of peers to advance your current project. It's easy to join and participate.

## How it works:

We are confident that once you and your colleagues join, you will meet peers that can support your journey and speed up your adoption and quality of reporting. This will help you to make better decisions moving forward, and maybe even some real-life friends.