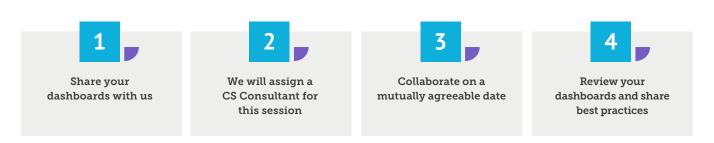

## How it works:

We are confident that once you participate in an **Exclusive Consulting Session** you will find value in sharing best practices and gain more insight from your existing dashboards.

For more information, please contact your Customer Success Manager.