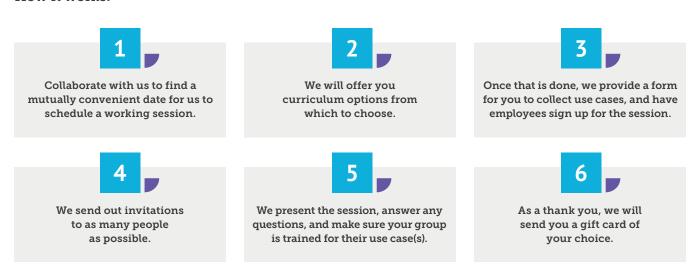

## How it works:

We are confident that once we complete this session, your employees will have learned the Pyramid platform, understand the value of using it, and benefit from executing on their use case.