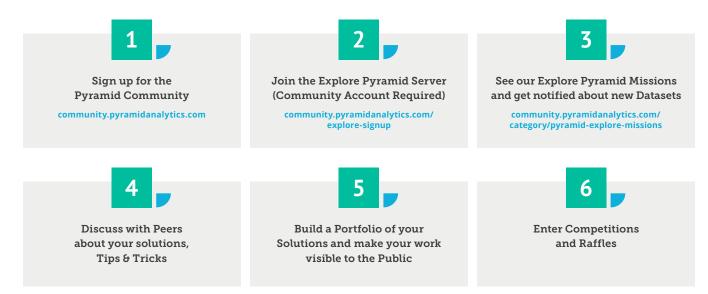

## How it works:

We are confident that your participation will help you to improve your Pyramid Skills and inspire you in your daily work. Exchange with Colleagues from all over the globe drives better adoption in your company and external visibility for your skills.